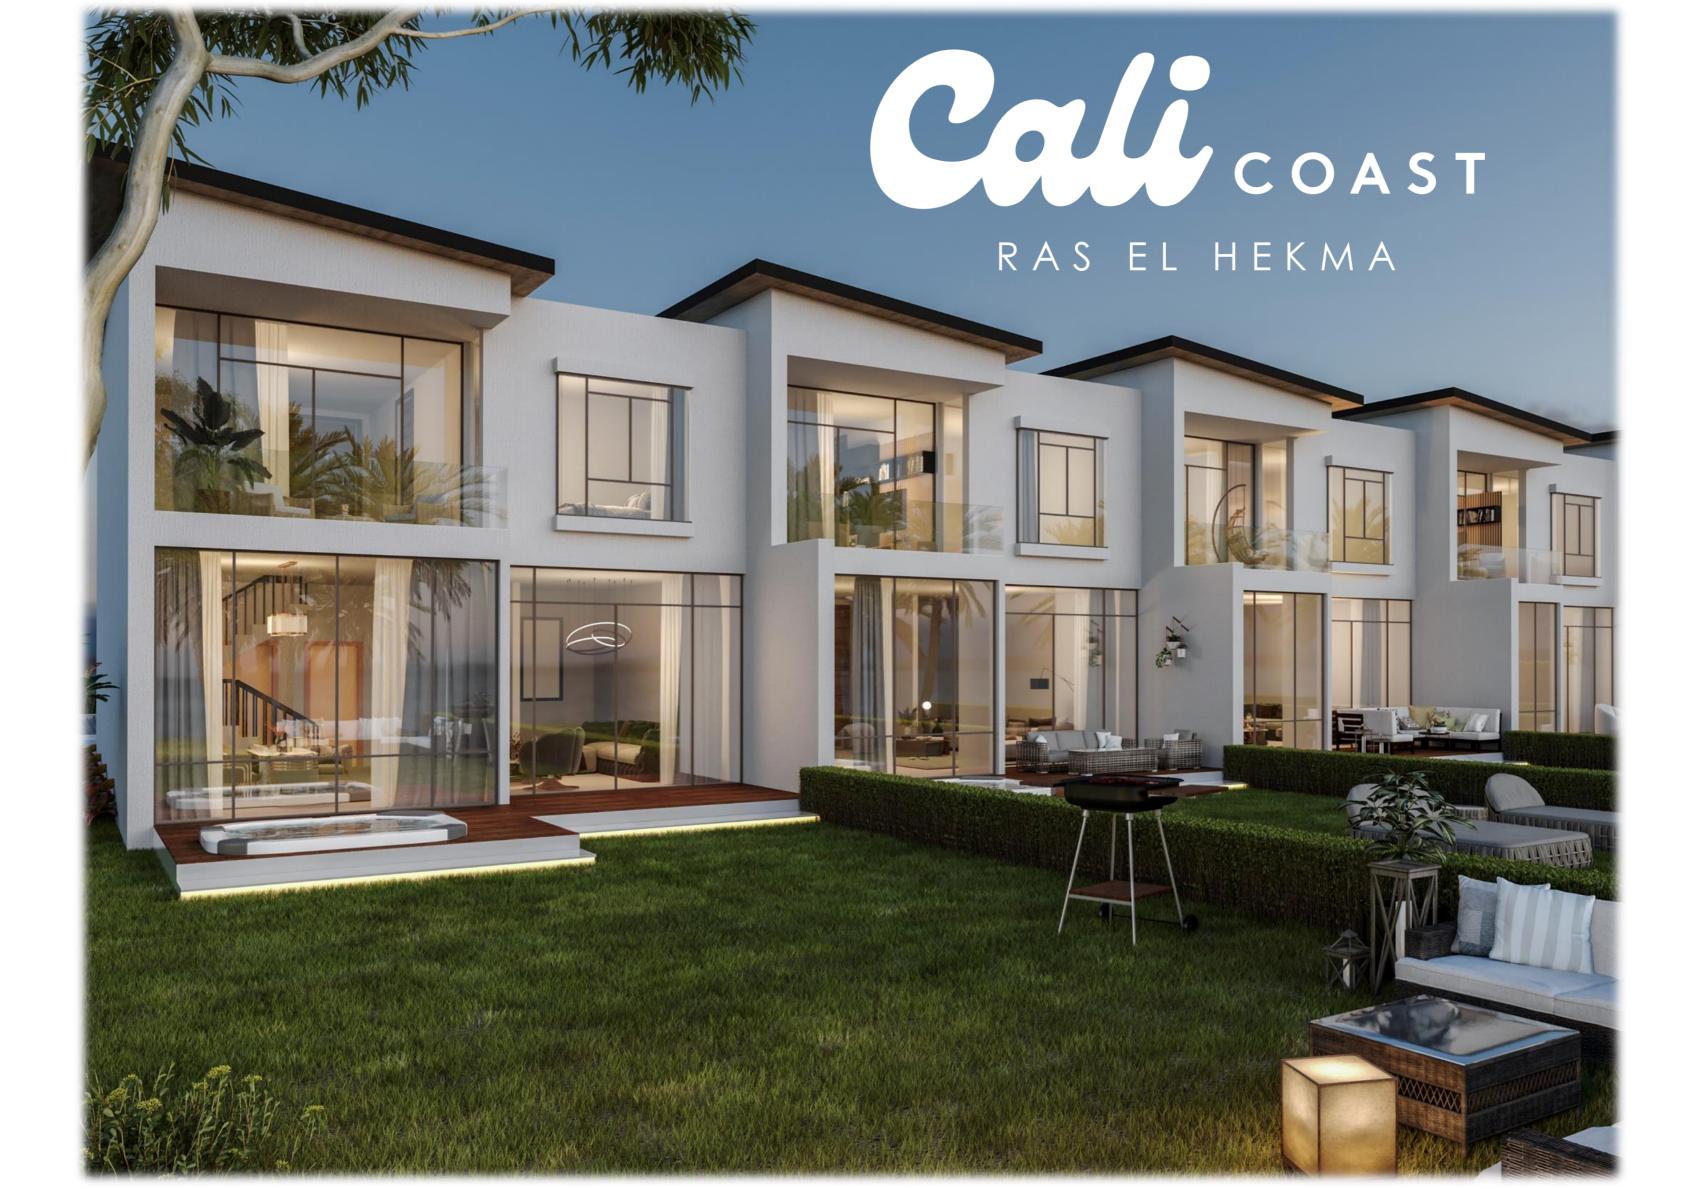

# Townhouse

#### **Ground Floor**



# Corner Unit

Total Area: 162.00 m2

Average Land Area: 217.00 m2

Entrance 1.60m X 2.70m Kitchen & Dining 2.30m X 3.10m

Reception 3.90m X 3.90m + 3.75m X 5.3t5m

Terrace 3.90m X 2.50m Guest Toilet 1.20m X 2.10m

Maid's Room + Bath 2.30m X 2.00m + 2.35m X 1.10m

Laundry 2.35m X 1.05m



#### First Floor



# Corner Unit

Total Area: 162.00 m2

Average Land Area: 217.00 m2

Master Bedroom + Bath 3.70m X 4.30m + 1.80m X 2.60m

 Terrace
 3.80m X 3.60m

 Bedroom 1
 3.80m X 1.70m

 Bedroom 2
 3.80m X 3.60m

 Bath
 1.80m X 2.30m

 Lobby
 1.25m X 3.50m



#### **Ground Floor**



#### Middle Unit

Total Area: 164.00 m2

Average Land Area: 160.00 m2

Entrance 1.60m X 2.70m Kitchen & Dining 2.30m X 3.10m

Reception 3.90m X 3.90m + 3.75m X 5.3t5m

Terrace