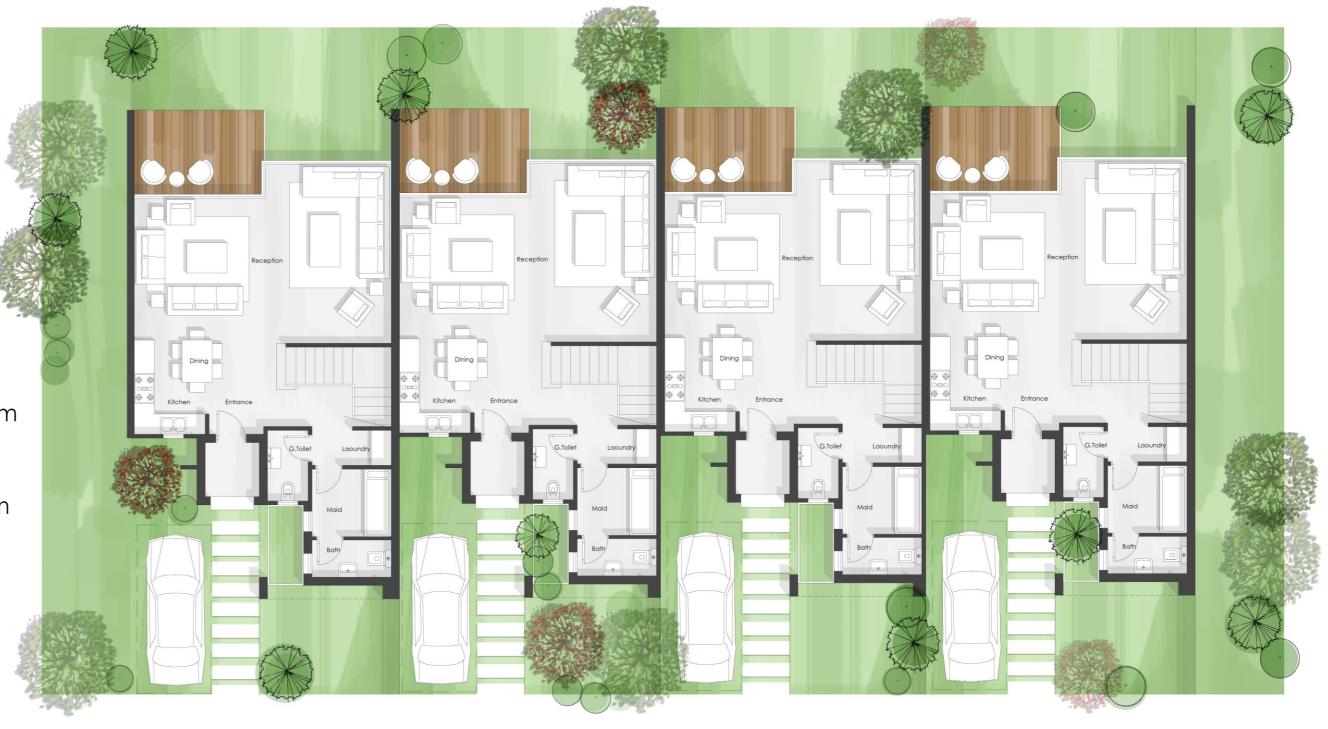

#### **Ground Floor**

# Corner Unit

Total Area: 162.00 m2

Average Land Area: 217.00 m2

Entrance 1.60m X 2.70m Kitchen & Dining 2.30m X 3.10m

Reception 3.90m X 3.90m + 3.75m X 5.3t5m

Terrace 3.90m X 2.50m Guest Toilet 1.20m X 2.10m

Maid's Room + Bath 2.30m X 2.00m + 2.35m X 1.10m

Laundry 2.35m X 1.05m

#### Middle Unit

Total Area: 164.00 m2

Average Land Area: 160.00 m2

Entrance 1.60m X 2.70m Kitchen & Dining 2.30m X 3.10m

Reception 3.90m X 3.90m + 3.75m X 5.3t5m

Terrace 3.90m X 2.50m Guest Toilet 1.20m X 2.10m