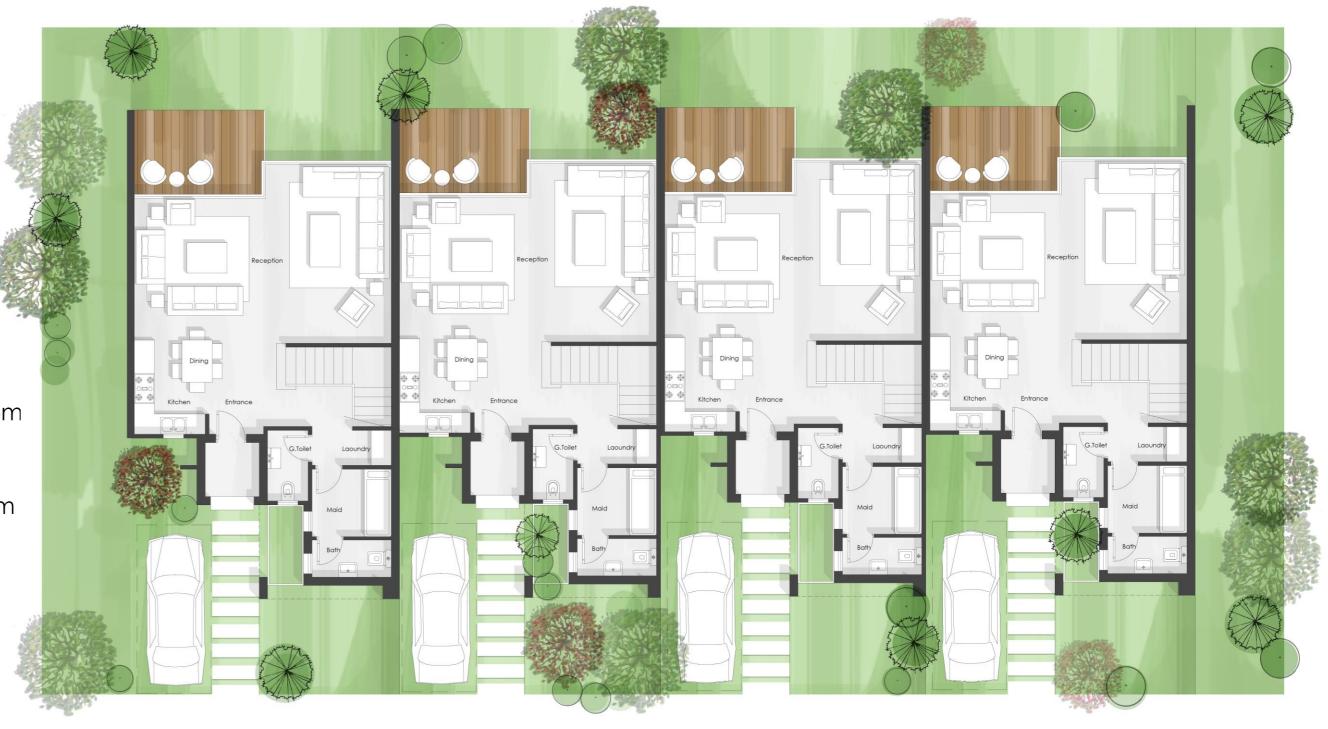

#### **Ground Floor**

# Corner Unit

Total Area: 162.00 m2

Average Land Area: 217.00 m2

Entrance 1.60m X 2.70m Kitchen & Dining 2.30m X 3.10m

Reception 3.90m X 3.90m + 3.75m X 5.3t5m

Terrace 3.90m X 2.50m Guest Toilet 1.20m X 2.10m

Maid's Room + Bath 2.30m X 2.00m + 2.35m X 1.10m

Laundry 2.35m X 1.05m

#### Middle Unit

Total Area: 164.00 m2

Average Land Area: 160.00 m2

Entrance 1.60m X 2.70m Kitchen & Dining 2.30m X 3.10m

Reception 3.90m X 3.90m + 3.75m X 5.3t5m

Terrace 3.90m X 2.50m Guest Toilet 1.20m X 2.10m