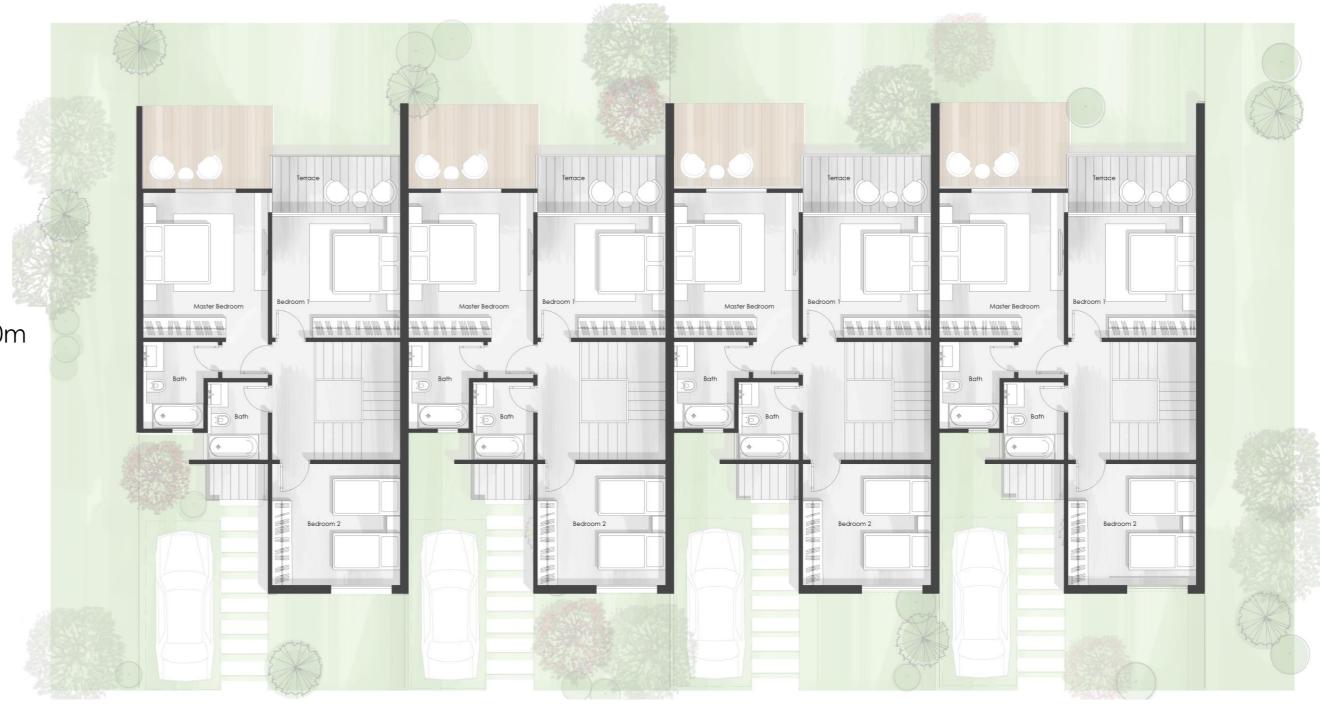

#### First Floor

# Corner Unit

Total Area: 162.00 m2

Average Land Area: 217.00 m2

Master Bedroom + Bath 3.70m X 4.30m + 1.80m X 2.60m

 Terrace
 3.80m X 3.60m

 Bedroom 1
 3.80m X 1.70m

 Bedroom 2
 3.80m X 3.60m

 Bath
 1.80m X 2.30m

 Lobby
 1.25m X 3.50m

### Middle Unit

Total Area: 164.00 m2

Average Land Area: 160.00 m2

Master Bedroom + Bath 3.70m X 4.30m + 1.80m X 2.60m

 Terrace
 3.80m X 3.60m

 Bedroom 1
 3.80m X 1.70m

 Bedroom 2
 3.80m X 3.60m

 Bath
 1.80m X 2.30m