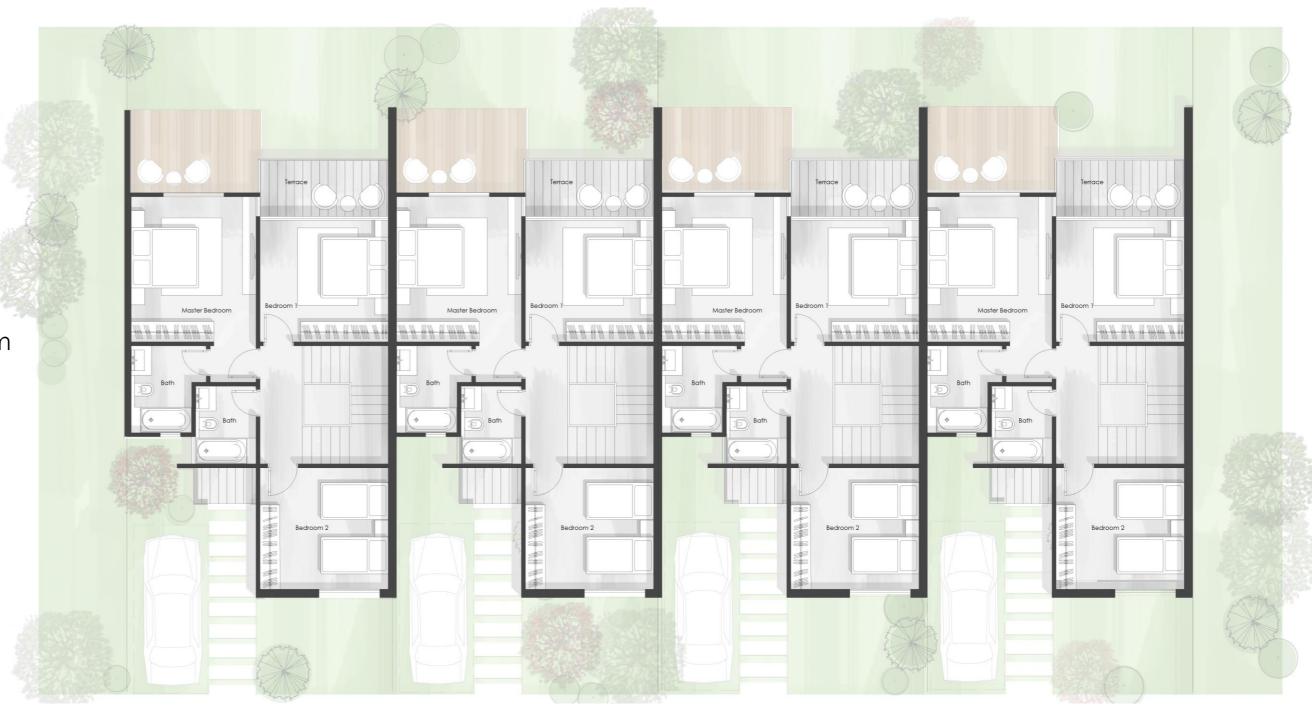

#### First Floor

# Corner Unit

Total Area: 162.00 m2

Average Land Area: 217.00 m2

Master Bedroom + Bath 3.70m X 4.30m + 1.80m X 2.60m

 Terrace
 3.80m X 3.60m

 Bedroom 1
 3.80m X 1.70m

 Bedroom 2
 3.80m X 3.60m

 Bath
 1.80m X 2.30m

 Lobby
 1.25m X 3.50m

### Middle Unit

Total Area: 164.00 m2

Average Land Area: 160.00 m2

Master Bedroom + Bath 3.70m X 4.30m + 1.80m X 2.60m

 Terrace
 3.80m X 3.60m

 Bedroom 1
 3.80m X 1.70m

 Bedroom 2
 3.80m X 3.60m

 Bath
 1.80m X 2.30m